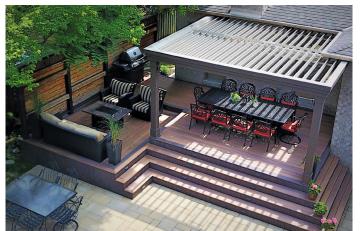

Ideal for any outdoor living areas, such as patios, decks, lanais, verandas, entryways, courtyards, outdoor kitchens, swimming pools and spas. It's a perfect enhancement for patron comfort at country clubs, restaurants, hotels, resorts, theme parks and sports venues. Select from a variety of available colors, materials and finishes to complement any architectural style and conform to your aesthetics.

#### **Accepts Finishes**

Aluminum can be finished with a variety of common techniques, including liquid paint, powder coatings, anodizing or electroplating.

Durability / 21

Solutions for Your Space

StruXure's philosophy is "if it can be designed and engineered, we will build it." Truly amazing designs can be created to meet your exact requirements—however demanding, unusual or eccentric. We take pride in making your Pergola X one of a kind. With so many options and limitless possibilities, how do you know where to begin? Our product specialists can help you design a shae system for your outdoor space that is uniquely yours.

Each Pergola X can be customized to meet virtually any existing architectural elements.

Ceiling Fans

Accent Lighting

**Custom Colors** 

Wood / Faux Cladding

**Custom Columns** 

**Cornice Style Facade** 

Pergola Cuts / Corbel Ends