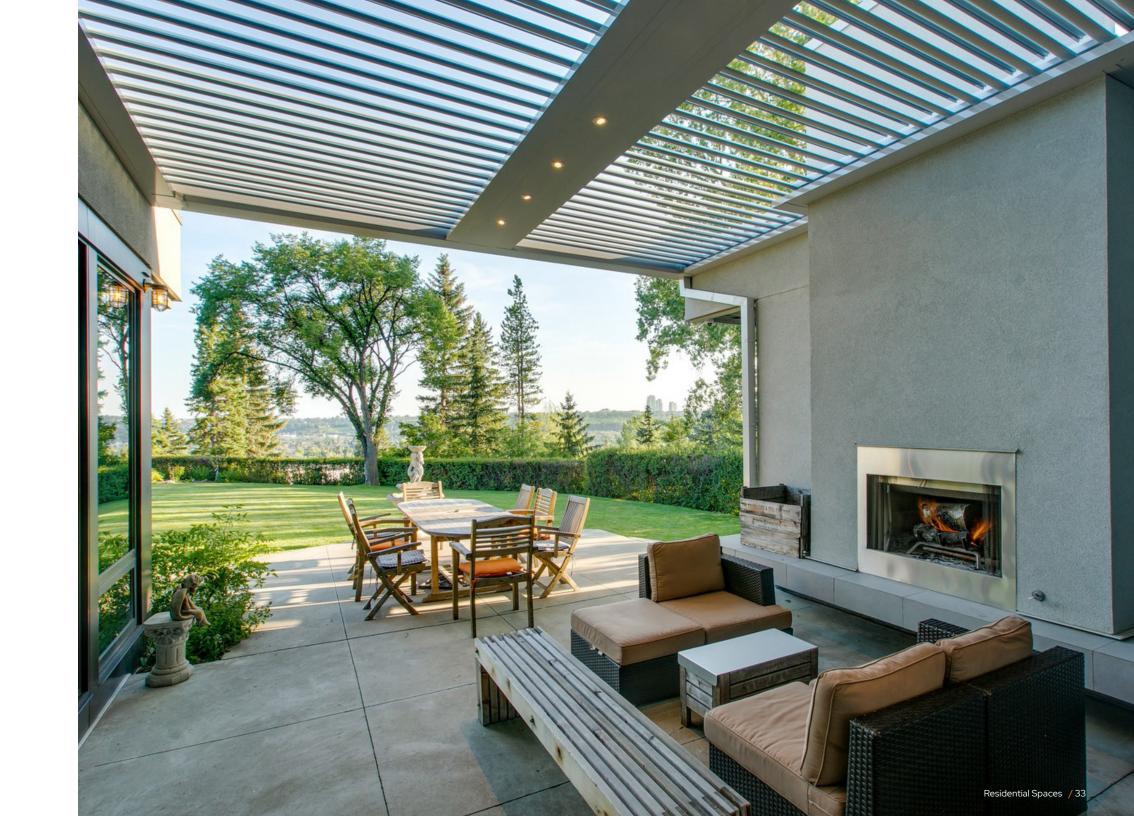

Ideal for any outdoor living areas, such as patios, decks, lanais, verandas, entryways, courtyards, outdoor kitchens, swimming pools and spas. It's a perfect enhancement for patron comfort at country clubs, restaurants, hotels, resorts, theme parks and sports venues. Select from a variety of available colors, materials and finishes to complement any architectural style and conform to your aesthetics.

## Pivot 6

we live outdoors with a full 170° range of motion.

Pivot 6 System / 11