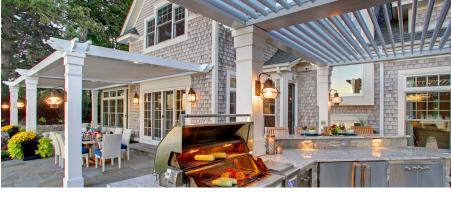

Ideal for any outdoor living areas, such as patios, decks, lanais, verandas, entryways, courtyards, outdoor kitchens, swimming pools and spas. It's a perfect enhancement for patron comfort at country clubs, restaurants, hotels, resorts, theme parks and sports venues. Select from a variety of available colors, materials and finishes to complement any architectural style and conform to your aesthetics.

#### The original Pergola X has been improved and perfected since its inception in 2011.

Its award-winning pivot design gives a full 170° range of motion to provide a cool oasis, regardless of the sun's position. Now available with StruXure's Somfy technology, the Pivot can intuitively control the effects of the weather to enhance your outdoor lifestyle.