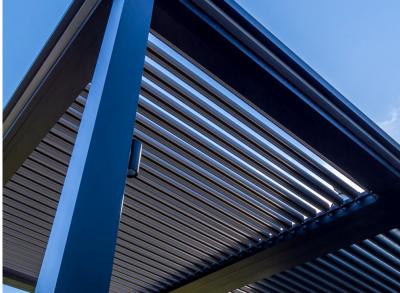

## Pivot 6

we live outdoors with a full 170° range of motion.

Pivot 6 System / 11

#### The original Pergola X has been improved and perfected since its inception in 2011.

Its award-winning pivot design gives a full 170° range of motion to provide a cool oasis, regardless of the sun's position. Now available with StruXure's Somfy technology, the Pivot can intuitively control the effects of the weather to enhance your outdoor lifestyle.