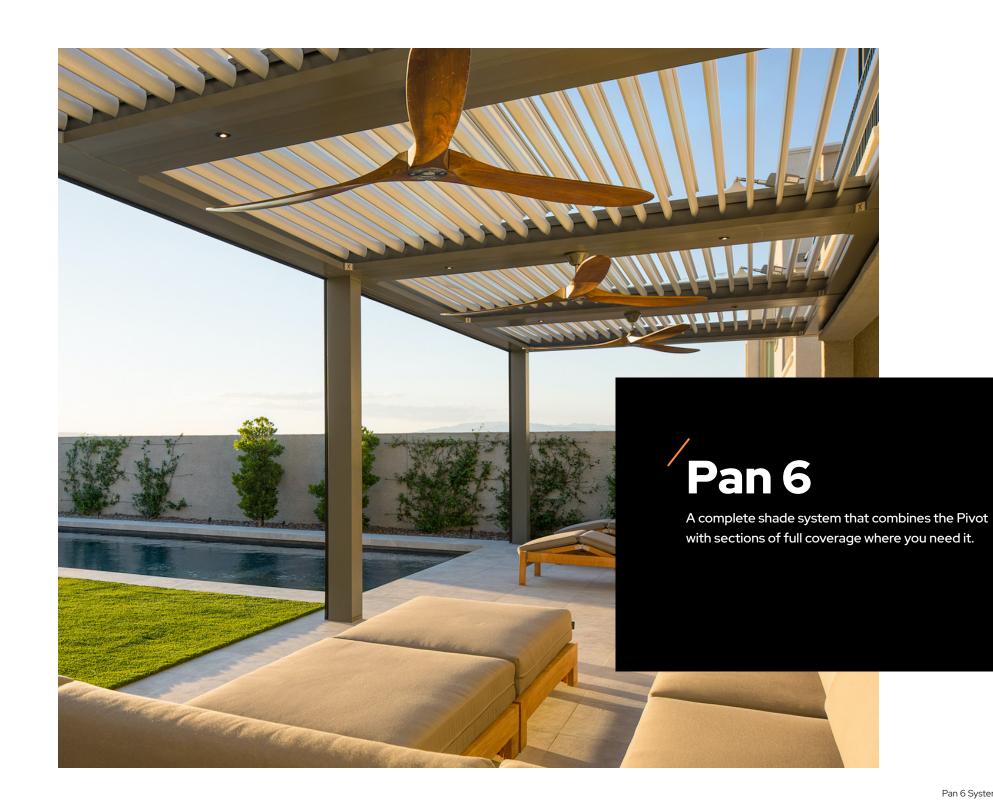

### Pivot 6 XL

meet the complex needs of our commercial clients.

Pivot 6 XL System / 15

When you don't need every section of your Pergola X to be automated, we offer a fixed ceiling panel option that seamlessly integrates and protects. The Pan 6 is perfect for larger projects with multiple zones where you can alternate between louvers and pans.

This flexibility ultimately allows for truly dynamic outdoor spaces to be created, with some sections that allow for the fullness of the sun to shine through and some that re-create indoor comfort amid the breezes and pleasantries of the great outdoors.