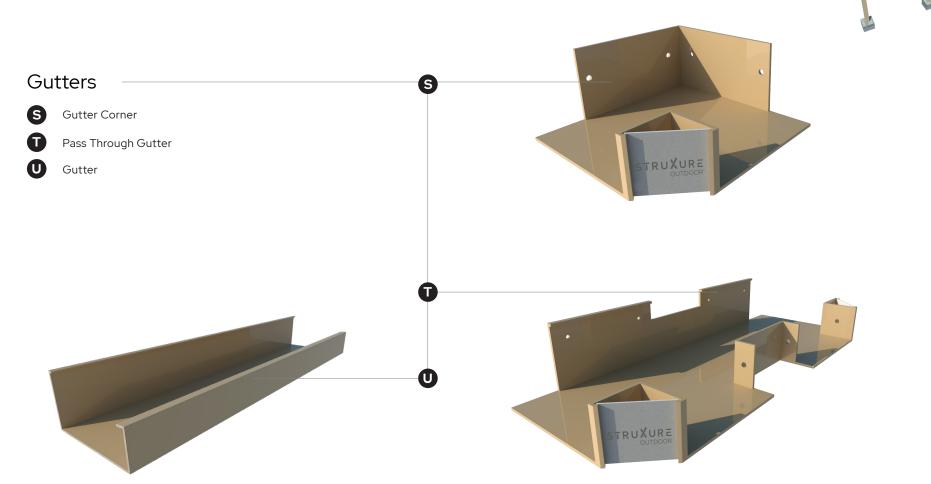

#### Gutter System

When the system is closed, our interlocking louvers channel water into a fully extruded aluminum gutter system. Our 360° gutter design provides more efficient water management when the louvers are closed.

### **Basic Components**

The unique louver profile allows the louvers to interlock, creating the largest rain channels in the industry. Thus, allowing for more water to flow freely into our 360 degree integrated gutter system. StruXure's patented Pass Through Gutter technology allows for rain water to pass from one independent zone to the next allowing for superior drainage performance.