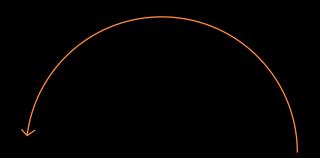

## Range of Motion

Range of Motion

170°

Manual Operation

140°

Pergola X gives you the power to control the way sun and rain affect your outdoor living space.

We designed the Pergola X to create shade in any space, regardless of position of the sun. Our quiet linear drive system is smooth and efficient in moving the louvers from zero to 170° for manual operation and 140° for motorized. This range of motion provides complete control over both light and weather in your outdoor environment, so your plans can stay as flexible as our systems.