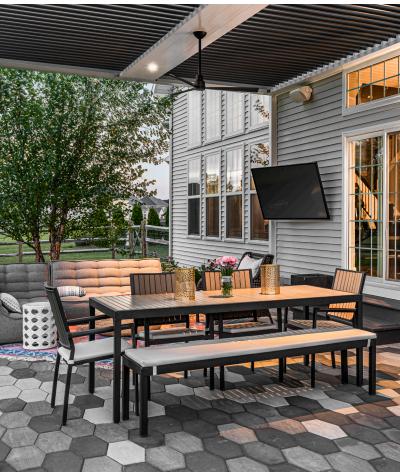

Ideal for any outdoor living areas, such as patios, decks, lanais, verandas, entryways, courtyards, outdoor kitchens, swimming pools and spas. It's a perfect enhancement for patron comfort at country clubs, restaurants, hotels, resorts, theme parks and sports venues. Select from a variety of available colors, materials and finishes to complement any architectural style and conform to your aesthetics.

Each Pergola X can be customized to meet virtually any existing architectural elements.

Ceiling Fans

Accent Lighting

**Custom Colors** 

Wood / Faux Cladding

**Custom Columns** 

**Cornice Style Facade** 

Pergola Cuts / Corbel Ends