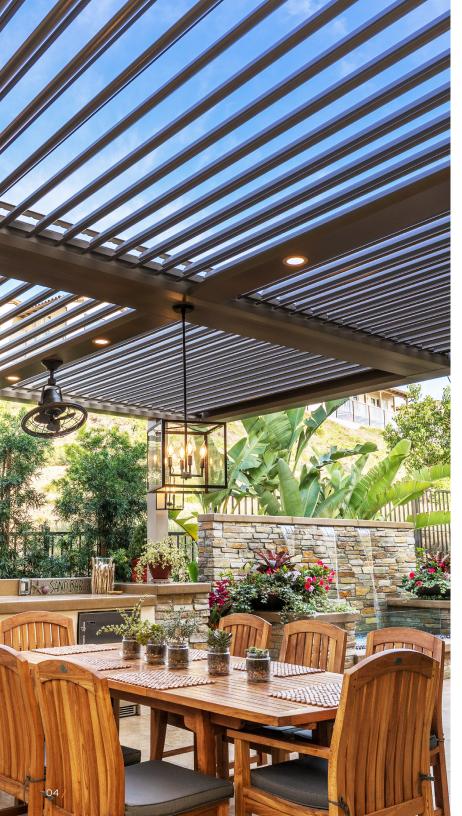

Ideal for any outdoor living areas, such as patios, decks, lanais, verandas, entryways, courtyards, outdoor kitchens, swimming pools and spas. It's a perfect enhancement for patron comfort at country clubs, restaurants, hotels, resorts, theme parks and sports venues. Select from a variety of available colors, materials and finishes to complement any architectural style and conform to your aesthetics.

### Pivot 6 XL

meet the complex needs of our commercial clients.

Pivot 6 XL System / 15

When you don't need every section of your Pergola X to be automated, we offer a fixed ceiling panel option that seamlessly integrates and protects. The Pan 6 is perfect for larger projects with multiple zones where you can alternate between louvers and pans.

This flexibility ultimately allows for truly dynamic outdoor spaces to be created, with some sections that allow for the fullness of the sun to shine through and some that re-create indoor comfort amid the breezes and pleasantries of the great outdoors.