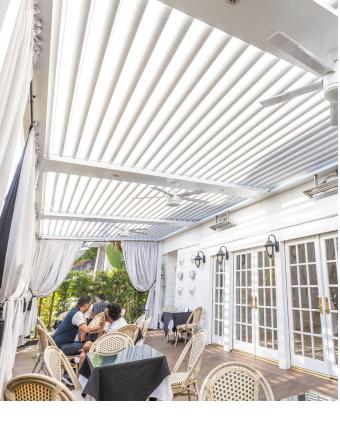

#### The original Pergola X has been improved and perfected since its inception in 2011.

Its award-winning pivot design gives a full 170° range of motion to provide a cool oasis, regardless of the sun's position. Now available with StruXure's Somfy technology, the Pivot can intuitively control the effects of the weather to enhance your outdoor lifestyle.

## Pivot 6

we live outdoors with a full 170° range of motion.

Pivot 6 System / 11