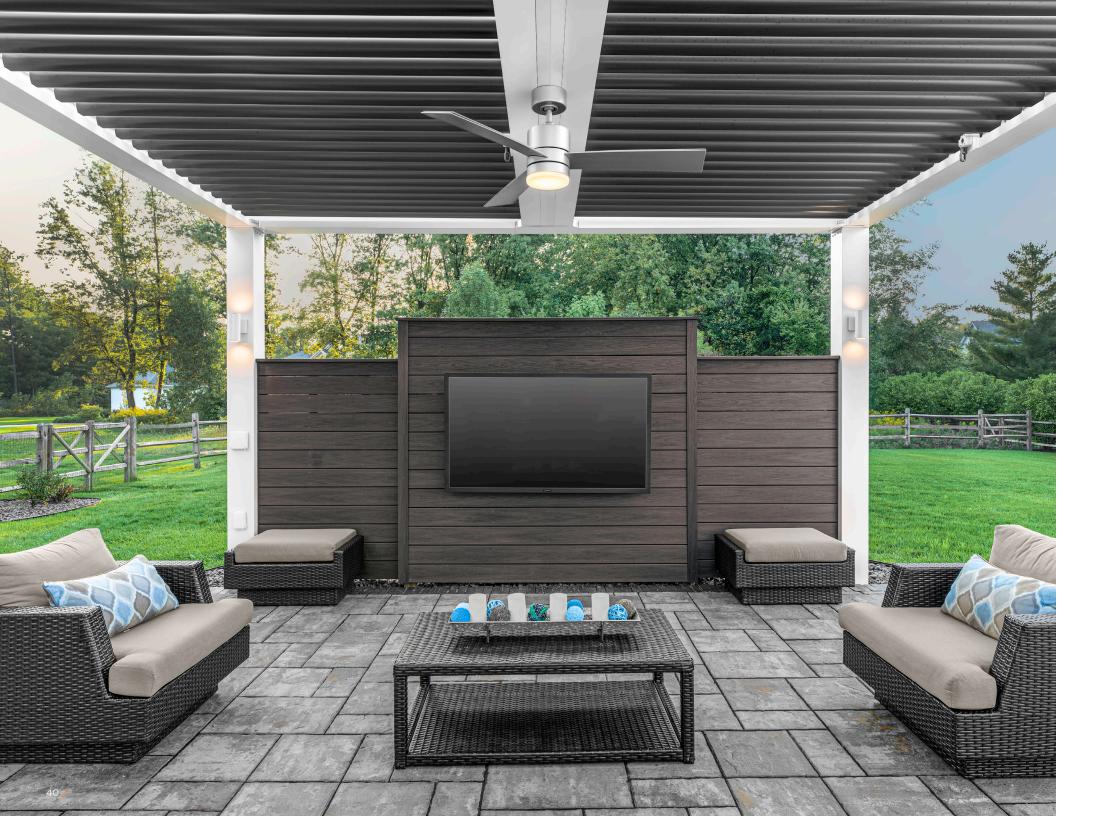

Each Pergola X can be customized to meet virtually any existing architectural elements.

Ceiling Fans

Accent Lighting

**Custom Colors** 

Wood / Faux Cladding

**Custom Columns** 

**Cornice Style Facade** 

Pergola Cuts / Corbel Ends

**Motorized Solar Screens** 

**Outdoor Curtains** 

Outdoor Heating & Cooling

### TraX

Seamless integration of lights and screens right into the posts and beams of your Pergola X.

A natural upgrade to our Pergola X, the TraX System takes the control you have over your outdoor space to the next level allowing screens and lights to be seamlessly integrated into the anatomy of your pergola.

Our patent-pending TraX system, through its unique design, can hold the components and wiring for screens and lighting, both of which are safely separated within the TraX channels. This can be installed at the time of purchase, or later down the road. Its simple installation is as easy as removing the TraX Cap, running the components through the appropriate channels, and replacing the cap. It will appear as though the accessories were there all along.