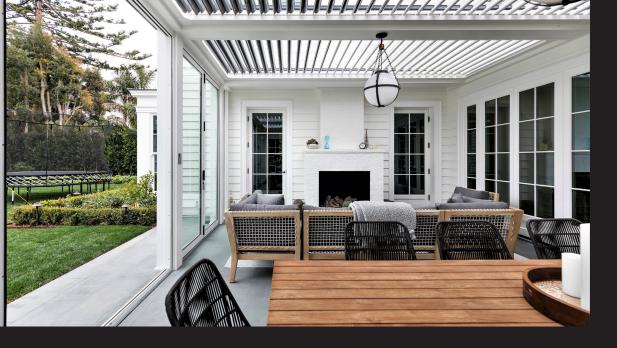

Ideal for any outdoor living areas, such as patios, decks, lanais, verandas, entryways, courtyards, outdoor kitchens, swimming pools and spas. It's a perfect enhancement for patron comfort at country clubs, restaurants, hotels, resorts, theme parks and sports venues. Select from a variety of available colors, materials and finishes to complement any architectural style and conform to your aesthetics.

Each Pergola X can be customized to meet virtually any existing architectural elements.

Ceiling Fans

Accent Lighting

**Custom Colors** 

Wood / Faux Cladding

**Custom Columns** 

**Cornice Style Facade** 

Pergola Cuts / Corbel Ends