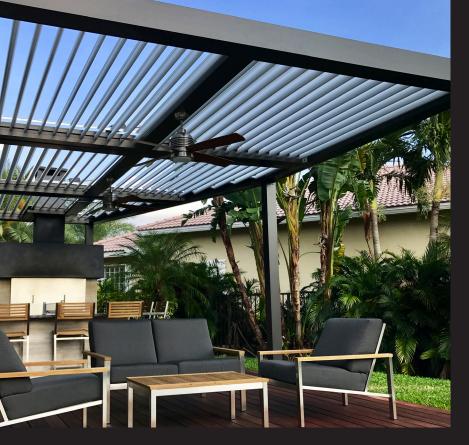

## Pivot 6

we live outdoors with a full 170° range of motion.

Pivot 6 System / 11

## Range of Motion

Range of Motion

170°

Manual Operation

140°

Pergola X gives you the power to control the way sun and rain affect your outdoor living space.

We designed the Pergola X to create shade in any space, regardless of position of the sun. Our quiet linear drive system is smooth and efficient in moving the louvers from zero to 170° for manual operation and 140° for motorized. This range of motion provides complete control over both light and weather in your outdoor environment, so your plans can stay as flexible as our systems.

Your perfectly-angled louvers allow for excellent air flow, creating a cool, comfortable outdoor space, where it's possible to enjoy both the feel of the shade and the beauty of a clear blue sky. We like to think of it as the best of both worlds.