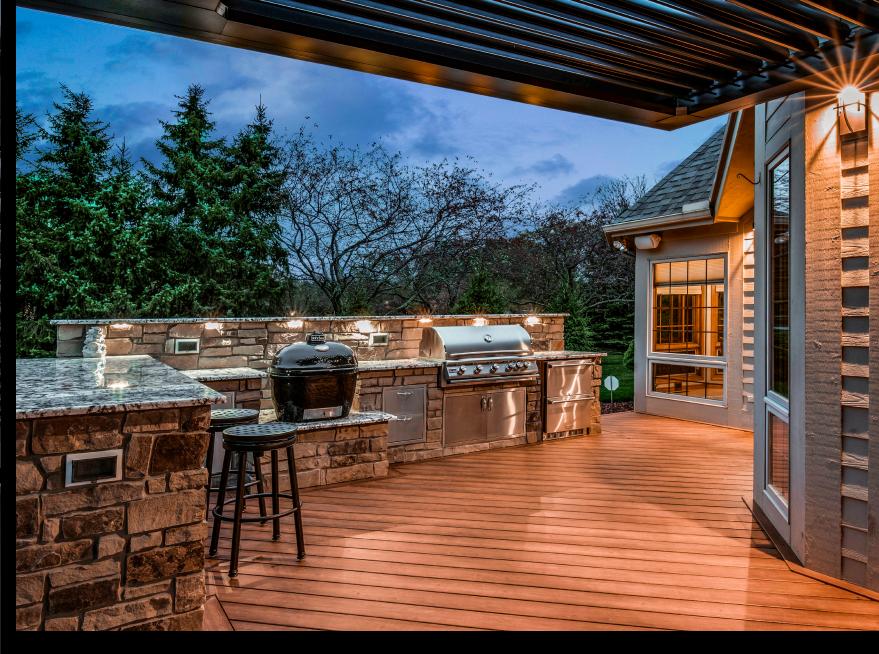

Ideal for any outdoor living areas, such as patios, decks, lanais, verandas, entryways, courtyards, outdoor kitchens, swimming pools and spas. It's a perfect enhancement for patron comfort at country clubs, restaurants, hotels, resorts, theme parks and sports venues. Select from a variety of available colors, materials and finishes to complement any architectural style and conform to your aesthetics.

#### Get unparalleled coverage for every patron, guest, and fan of your business with this expanded model.

For commercial applications, the Pivot 6 XL was engineered to span further and handle three times more rain water than our industry-leading Pivot 6 design. This enables StruXure to design bigger systems to accommodate larger projects, making us the industry leader commercially.