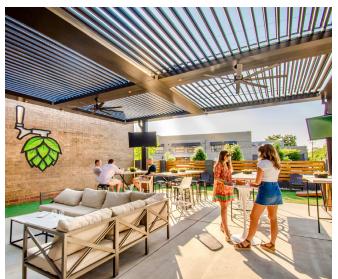

#### Get unparalleled coverage for every patron, guest, and fan of your business with this expanded model.

For commercial applications, the Pivot 6 XL was engineered to span further and handle three times more rain water than our industry-leading Pivot 6 design. This enables StruXure to design bigger systems to accommodate larger projects, making us the industry leader commercially.

### Pivot 6 XL

meet the complex needs of our commercial clients.

Pivot 6 XL System / 15

When you don't need every section of your Pergola X to be automated, we offer a fixed ceiling panel option that seamlessly integrates and protects. The Pan 6 is perfect for larger projects with multiple zones where you can alternate between louvers and pans.