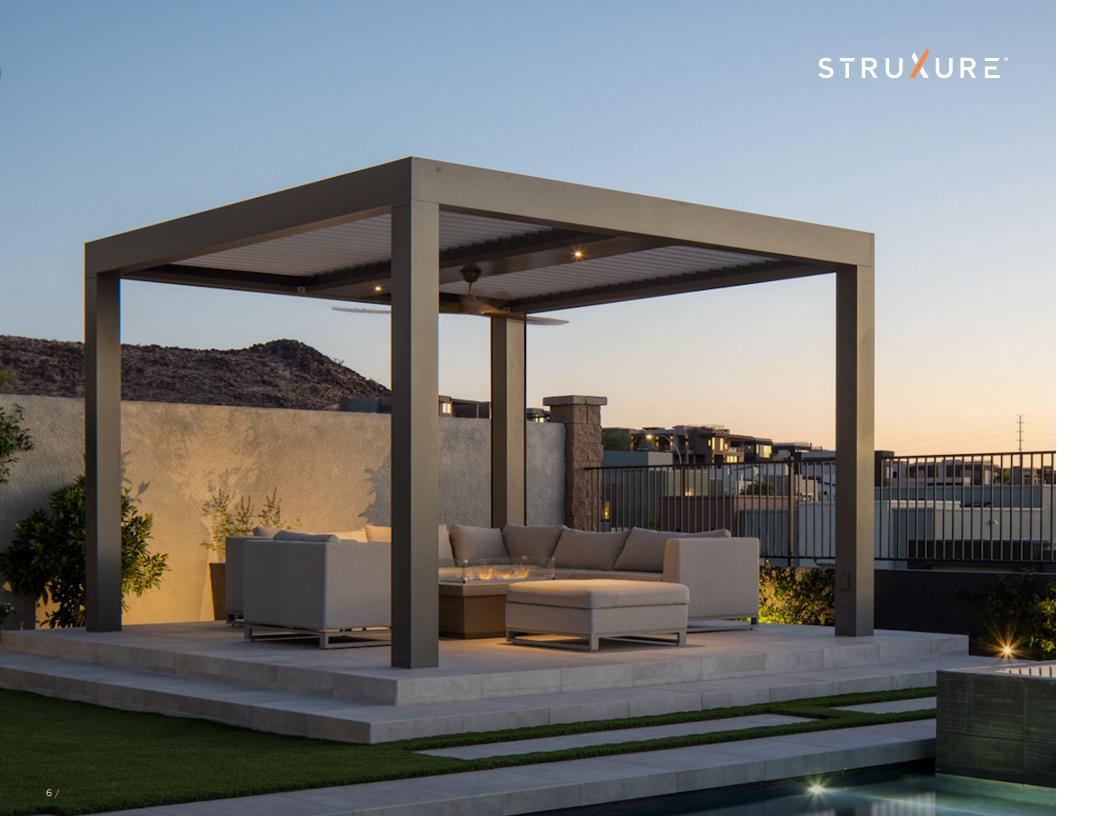

## Pivot 6

we live outdoors with a full 170° range of motion.

Pivot 6 System / 11

## Range of Motion

Range of Motion

170°

Manual Operation

140°

Pergola X gives you the power to control the way sun and rain affect your outdoor living space.

We designed the Pergola X to create shade in any space, regardless of position of the sun. Our quiet linear drive system is smooth and efficient in moving the louvers from zero to 170° for manual operation and 140° for motorized. This range of motion provides complete control over both light and weather in your outdoor environment, so your plans can stay as flexible as our systems.