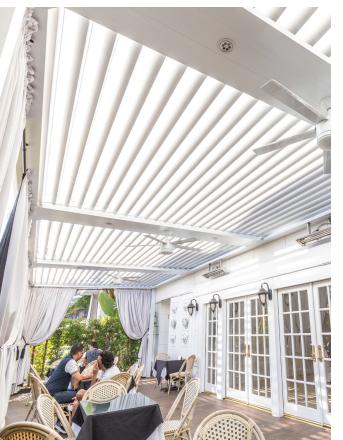

#### The original Pergola X has been improved and perfected since its inception in 2011.

Its award-winning pivot design gives a full 170° range of motion to provide a cool oasis, regardless of the sun's position. Now available with StruXure's Somfy technology, the Pivot can intuitively control the effects of the weather to enhance your outdoor lifestyle.

## Pivot 6

we live outdoors with a full 170° range of motion.

Pivot 6 System / 11