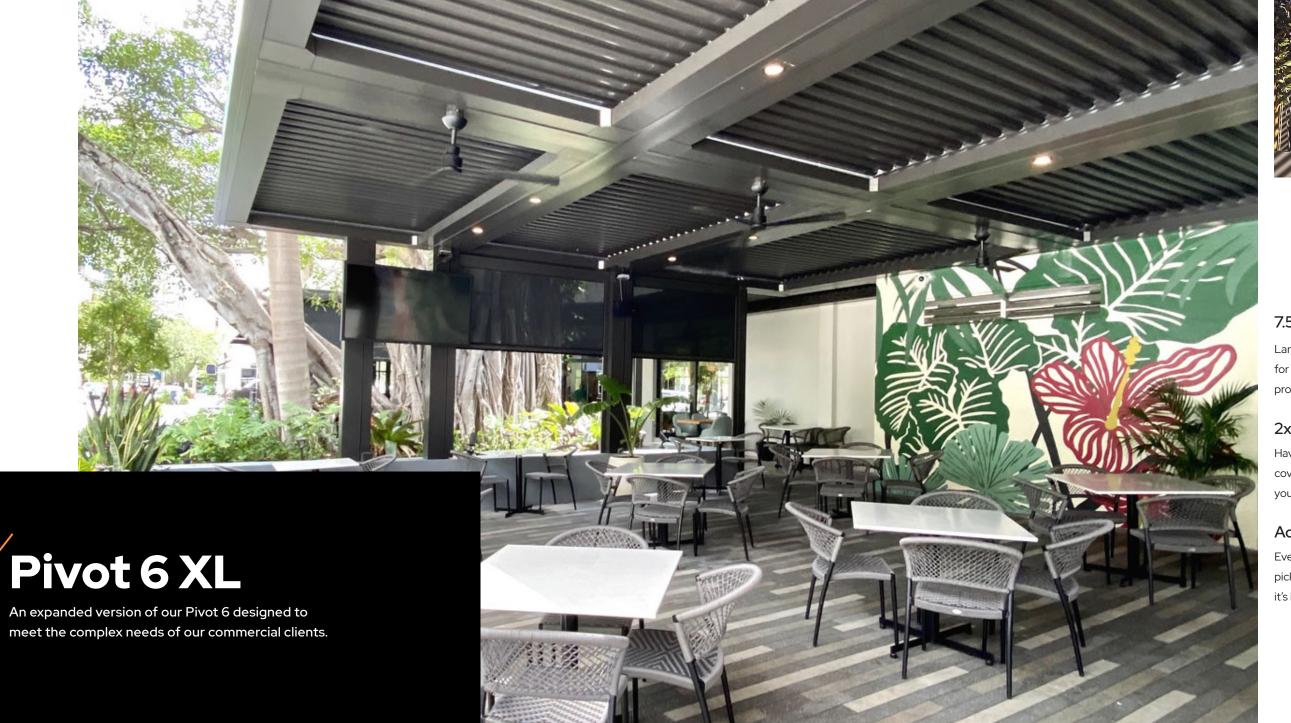

#### Get unparalleled coverage for every patron, guest, and fan of your business with this expanded model.

For commercial applications, the Pivot 6 XL was engineered to span further and handle three times more rain water than our industry-leading Pivot 6 design. This enables StruXure to design bigger systems to accommodate larger projects, making us the industry leader commercially.

#### 7.5" Gutter

Larger gutters ensure maximum rain protection for your business, keeping your people and your property uneffected by the elements.

#### 2x10" Frame

Having a larger frame allows for uninterrupted coverage of the most expansive spaces to keep your business up and running in every season.

#### Adaptable Design

Every element of your shade system can be handpicked to meet the needs of your business, whether it's in the color, corbels, lights or screens.

### Pivot 6 XL

meet the complex needs of our commercial clients.

Pivot 6 XL System / 15

When you don't need every section of your Pergola X to be automated, we offer a fixed ceiling panel option that seamlessly integrates and protects. The Pan 6 is perfect for larger projects with multiple zones where you can alternate between louvers and pans.