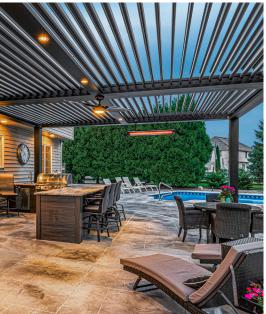

## Pivot 6

we live outdoors with a full 170° range of motion.

Pivot 6 System / 11

## Range of Motion

Range of Motion

170°

Manual Operation

140°

Pergola X gives you the power to control the way sun and rain affect your outdoor living space.

We designed the Pergola X to create shade in any space, regardless of position of the sun. Our quiet linear drive system is smooth and efficient in moving the louvers from zero to 170° for manual operation and 140° for motorized. This range of motion provides complete control over both light and weather in your outdoor environment, so your plans can stay as flexible as our systems.