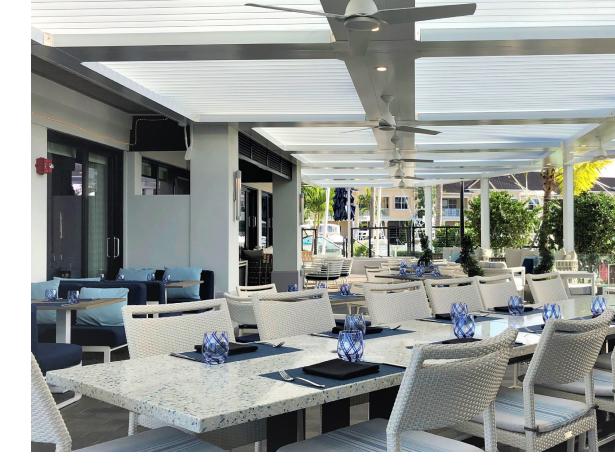

#### Get unparalleled coverage for every patron, guest, and fan of your business with this expanded model.

For commercial applications, the Pivot 6 XL was engineered to span further and handle three times more rain water than our industry-leading Pivot 6 design. This enables StruXure to design bigger systems to accommodate larger projects, making us the industry leader commercially.

#### 7.5" Gutter

Larger gutters ensure maximum rain protection for your business, keeping your people and your property uneffected by the elements.

#### 2x10" Frame

Having a larger frame allows for uninterrupted coverage of the most expansive spaces to keep your business up and running in every season.

#### Adaptable Design

Every element of your shade system can be handpicked to meet the needs of your business, whether it's in the color, corbels, lights or screens.