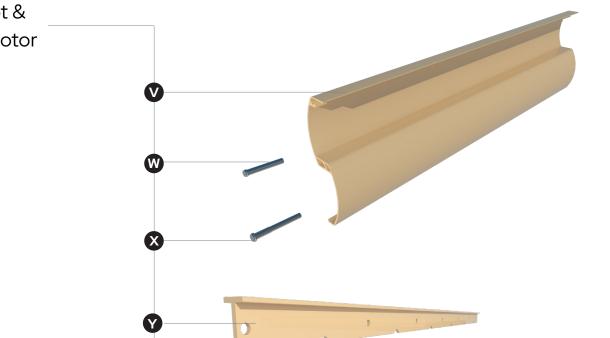

### **Basic Components**

Basic Components / 47

### **Basic Components**

The unique louver profile allows the louvers to interlock, creating the largest rain channels in the industry. Thus, allowing for more water to flow freely into our 360 degree integrated gutter system. StruXure's patented Pass Through Gutter technology allows for rain water to pass from one independent zone to the next allowing for superior drainage performance.