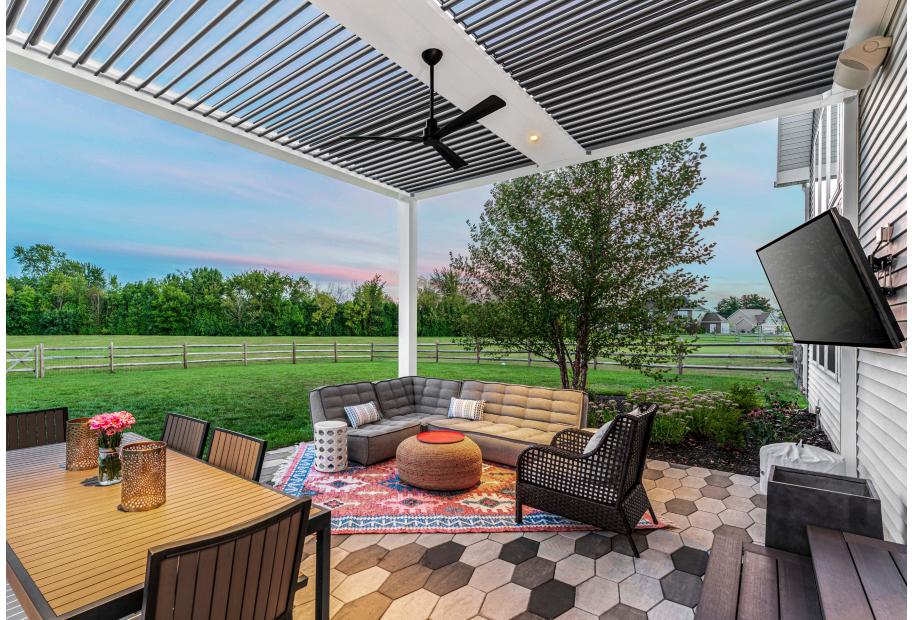

Now let's talk about your space. We want to help you create an outdoor living area that you'll enjoy for years. A space to enjoy good times with friends and family. A space that reflects your personality and sense of style. A space that's protected from the elements so it's comfortable year round. A space that's as functional as it is beautiful.

Ideal for any outdoor living areas, such as patios, decks, lanais, verandas, entryways, courtyards, outdoor kitchens, swimming pools and spas. It's a perfect enhancement for patron comfort at country clubs, restaurants, hotels, resorts, theme parks and sports venues. Select from a variety of available colors, materials and finishes to complement any architectural style and conform to your aesthetics.

#### The original Pergola X has been improved and perfected since its inception in 2011.

Its award-winning pivot design gives a full 170° range of motion to provide a cool oasis, regardless of the sun's position. Now available with StruXure's Somfy technology, the Pivot can intuitively control the effects of the weather to enhance your outdoor lifestyle.