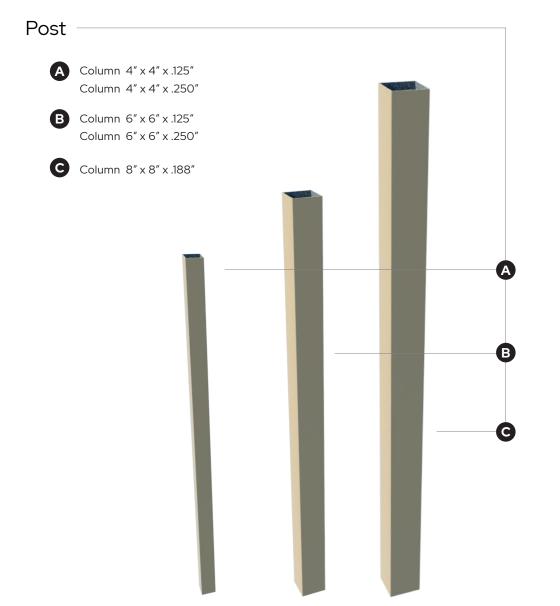

Each Pergola X can be customized to meet virtually any existing architectural elements.

Ceiling Fans

Accent Lighting

**Custom Colors** 

Wood / Faux Cladding

**Custom Columns** 

**Cornice Style Facade** 

Pergola Cuts / Corbel Ends