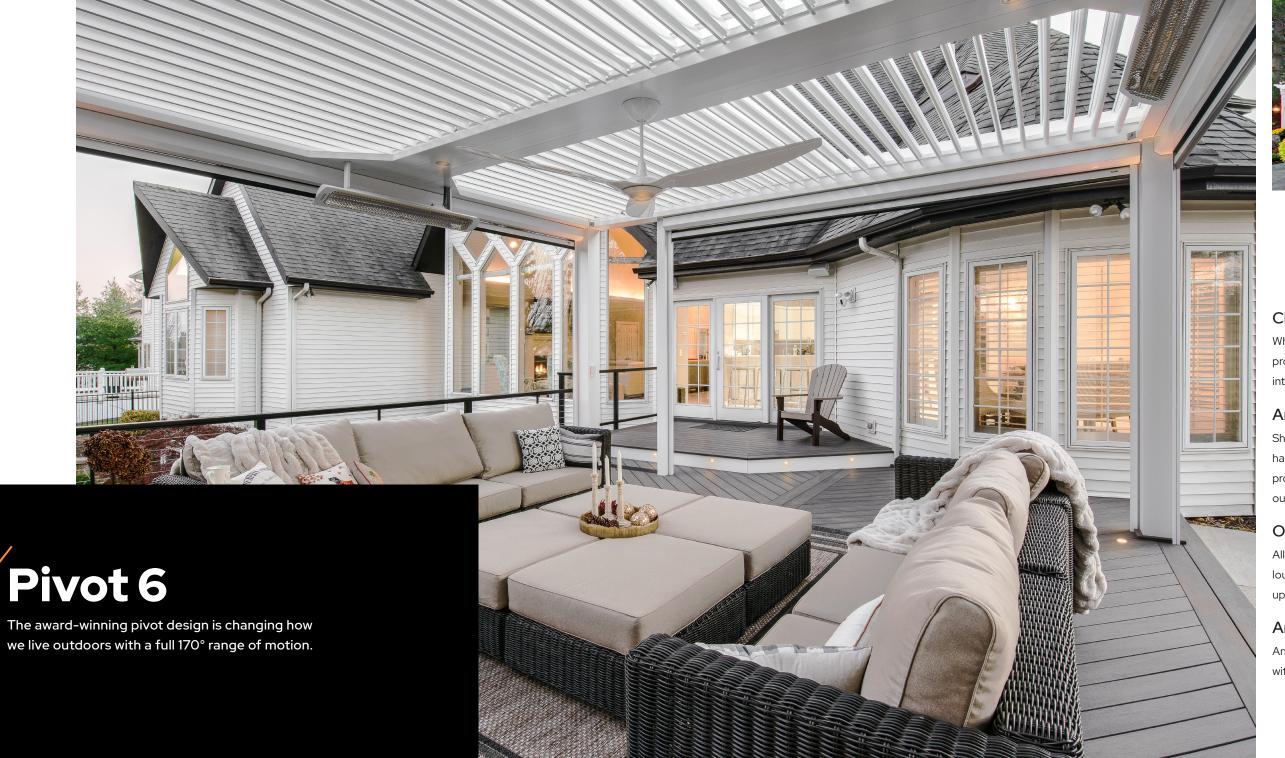

## Pivot 6

we live outdoors with a full 170° range of motion.

Pivot 6 System / 11

#### The original Pergola X has been improved and perfected since its inception in 2011.

Its award-winning pivot design gives a full 170° range of motion to provide a cool oasis, regardless of the sun's position. Now available with StruXure's Somfy technology, the Pivot can intuitively control the effects of the weather to enhance your outdoor lifestyle.