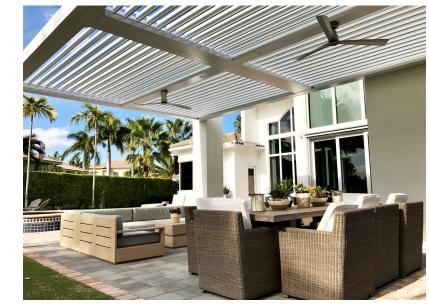

#### The original Pergola X has been improved and perfected since its inception in 2011.

Its award-winning pivot design gives a full 170° range of motion to provide a cool oasis, regardless of the sun's position. Now available with StruXure's Somfy technology, the Pivot can intuitively control the effects of the weather to enhance your outdoor lifestyle.

## Pivot 6

we live outdoors with a full 170° range of motion.

Pivot 6 System / 11