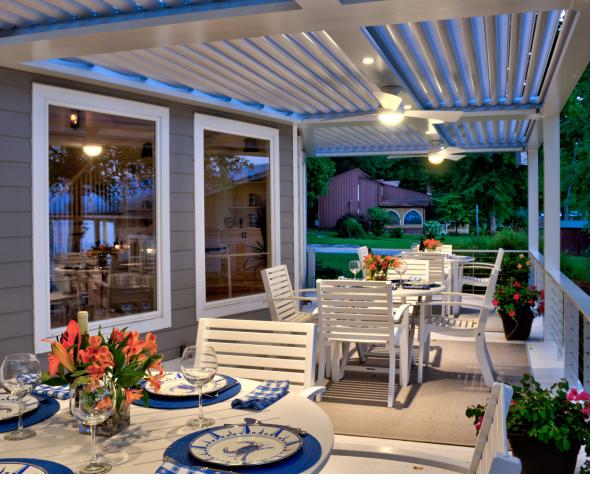

#### The original Pergola X has been improved and perfected since its inception in 2011.

Its award-winning pivot design gives a full 170° range of motion to provide a cool oasis, regardless of the sun's position. Now available with StruXure's Somfy technology, the Pivot can intuitively control the effects of the weather to enhance your outdoor lifestyle.

#### Opened

Allow maximum light into your space with the louvers fully opened. Minimizes resistance and uplift in high winds.

## Range of Motion

Range of Motion

170°

Manual Operation

140°

Pergola X gives you the power to control the way sun and rain affect your outdoor living space.

We designed the Pergola X to create shade in any space, regardless of position of the sun. Our quiet linear drive system is smooth and efficient in moving the louvers from zero to 170° for manual operation and 140° for motorized. This range of motion provides complete control over both light and weather in your outdoor environment, so your plans can stay as flexible as our systems.