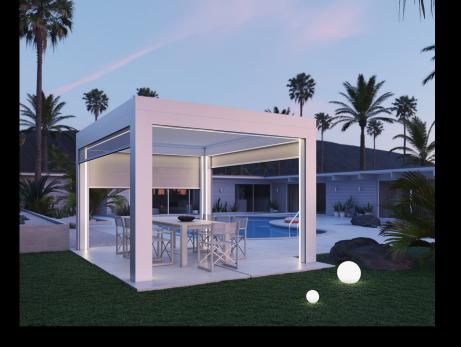

Now let's talk about your space. We want to help you create an outdoor living area that you'll enjoy for years. A space to enjoy good times with friends and family. A space that reflects your personality and sense of style. A space that's protected from the elements so it's comfortable year round. A space that's as functional as it is beautiful.

Ideal for any outdoor living areas, such as patios, decks, lanais, verandas, entryways, courtyards, outdoor kitchens, swimming pools and spas. It's a perfect enhancement for patron comfort at country clubs, restaurants, hotels, resorts, theme parks and sports venues. Select from a variety of available colors, materials and finishes to complement any architectural style and conform to your aesthetics.

#### The original Pergola X has been improved and perfected since its inception in 2011.

Its award-winning pivot design gives a full 170° range of motion to provide a cool oasis, regardless of the sun's position. Now available with StruXure's Somfy technology, the Pivot can intuitively control the effects of the weather to enhance your outdoor lifestyle.