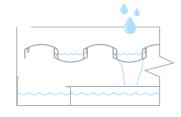

#### Closed

When closed, the patented louver design interlocks, providing a solid shelter from rain. Water is pitched into the system's 360° integrated gutter.

#### Gutter System

When the system is closed, our interlocking louvers channel water into a fully extruded aluminum gutter system. Our 360° gutter design provides more efficient water management when the louvers are closed.

### **Basic Components**

The unique louver profile allows the louvers to interlock, creating the largest rain channels in the industry. Thus, allowing for more water to flow freely into our 360 degree integrated gutter system. StruXure's patented Pass Through Gutter technology allows for rain water to pass from one independent zone to the next allowing for superior drainage performance.