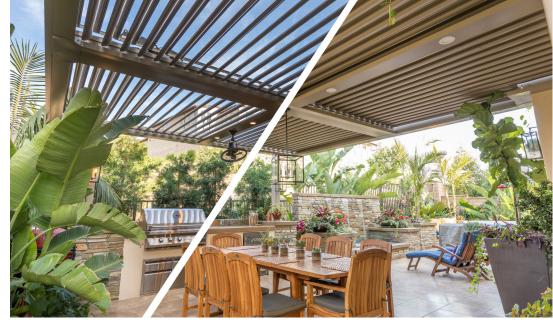

#### Angled In

Shaded space provides protection from the harmful effects of the sun. The Pivot provides SPF protection and allows you to spend more time outdoors without added sun exposure.

#### Opened

Allow maximum light into your space with the louvers fully opened. Minimizes resistance and uplift in high winds.

#### **Angled Out**

Angled louvers provide cool shade and air flow without blocking your blue sky view.