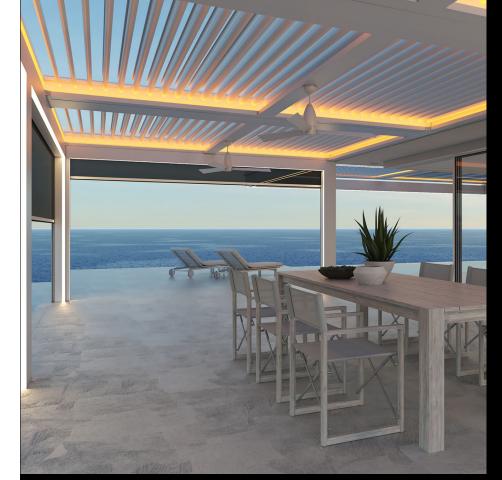

## Range of Motion

Range of Motion

170°

Manual Operation

140°

Pergola X gives you the power to control the way sun and rain affect your outdoor living space.

We designed the Pergola X to create shade in any space, regardless of position of the sun. Our quiet linear drive system is smooth and efficient in moving the louvers from zero to 170° for manual operation and 140° for motorized. This range of motion provides complete control over both light and weather in your outdoor environment, so your plans can stay as flexible as our systems.

Your perfectly-angled louvers allow for excellent air flow, creating a cool, comfortable outdoor space, where it's possible to enjoy both the feel of the shade and the beauty of a clear blue sky. We like to think of it as the best of both worlds.