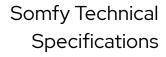

Navigation ▼

| Voltage                         |          |                |
|---------------------------------|----------|----------------|
| Input voltage                   | [VDC]    | 24             |
| Load —                          |          |                |
| Static load (Fx), maximum       | [N/lbs]  | 2500/562       |
| Dynamic load (Fx), maximum      | [N/lbs]  | 2500/562       |
| Stroke                          |          |                |
| Stroke length, standard         | [mm]     | 140            |
| Current                         |          |                |
| Current consumption, rated load | [A]      | 1.875          |
| General Data                    |          |                |
| Speed, no load                  | [mm/s    | 3.4            |
| Speed, rated load               | [mm/s]   | 2.8            |
| Operating temperature limits    | [°C]     | -10/+60        |
| Service life                    | [Cycles] | ± 10,000       |
| Sound level                     | [dB(A)]  | ≤ 70           |
| Lead screw type                 |          | ACME           |
| Protection class                |          | IP66           |
| Certificates                    |          | CE (EN60601-1) |
| Insulation                      |          | CLASS III      |
|                                 |          |                |