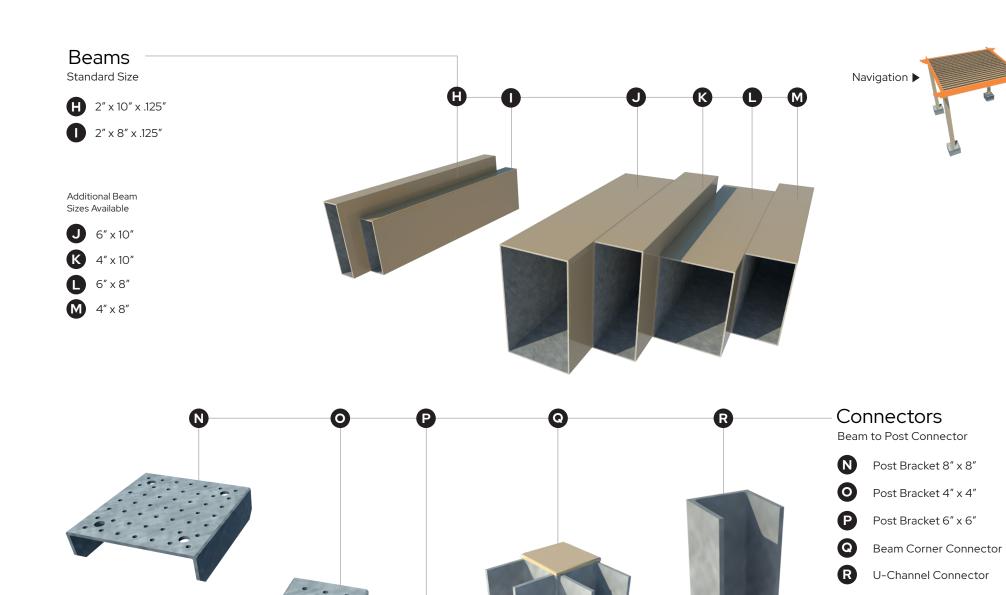

### **Basic Components**

Basic Components / 47

### **Basic Components**

The unique louver profile allows the louvers to interlock, creating the largest rain channels in the industry. Thus, allowing for more water to flow freely into our 360 degree integrated gutter system. StruXure's patented Pass Through Gutter technology allows for rain water to pass from one independent zone to the next allowing for superior drainage performance.