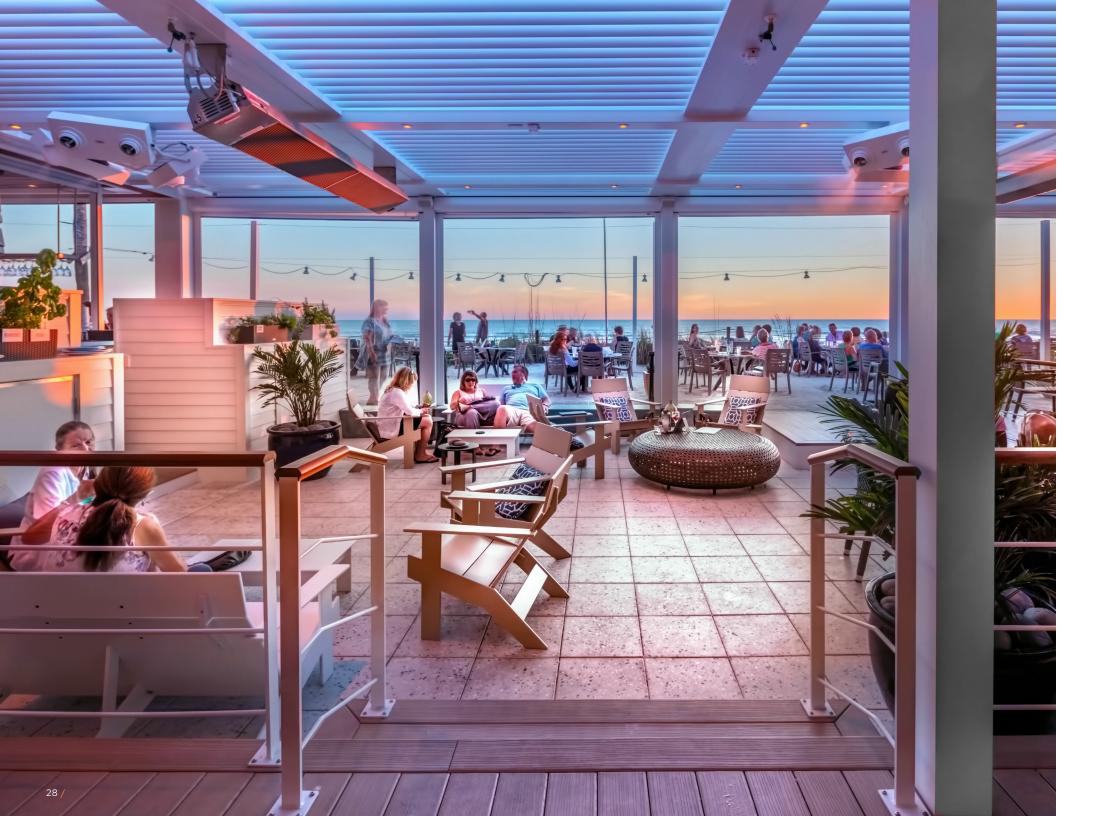

Ideal for any outdoor living areas, such as patios, decks, lanais, verandas, entryways, courtyards, outdoor kitchens, swimming pools and spas. It's a perfect enhancement for patron comfort at country clubs, restaurants, hotels, resorts, theme parks and sports venues. Select from a variety of available colors, materials and finishes to complement any architectural style and conform to your aesthetics.

## Pivot 6

we live outdoors with a full 170° range of motion.

Pivot 6 System / 11