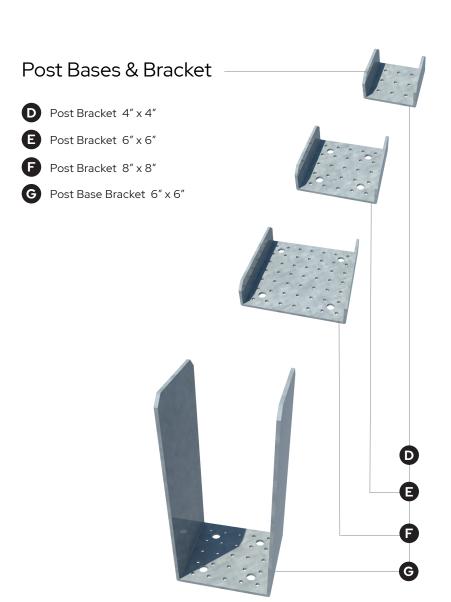

### **Basic Components**

Basic Components / 47

### **Basic Components**

The unique louver profile allows the louvers to interlock, creating the largest rain channels in the industry. Thus, allowing for more water to flow freely into our 360 degree integrated gutter system. StruXure's patented Pass Through Gutter technology allows for rain water to pass from one independent zone to the next allowing for superior drainage performance.