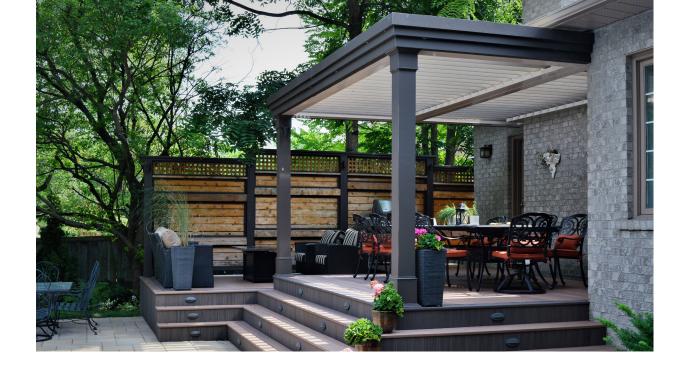

## Pivot 6

we live outdoors with a full 170° range of motion.

Pivot 6 System / 11

## Range of Motion

Range of Motion

170°

Manual Operation

140°

Pergola X gives you the power to control the way sun and rain affect your outdoor living space.

We designed the Pergola X to create shade in any space, regardless of position of the sun. Our quiet linear drive system is smooth and efficient in moving the louvers from zero to 170° for manual operation and 140° for motorized. This range of motion provides complete control over both light and weather in your outdoor environment, so your plans can stay as flexible as our systems.

Your perfectly-angled louvers allow for excellent air flow, creating a cool, comfortable outdoor space, where it's possible to enjoy both the feel of the shade and the beauty of a clear blue sky. We like to think of it as the best of both worlds.