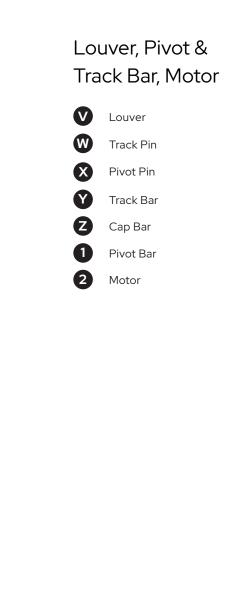

### **Basic Components**

Basic Components / 47

### **Basic Components**

The unique louver profile allows the louvers to interlock, creating the largest rain channels in the industry. Thus, allowing for more water to flow freely into our 360 degree integrated gutter system. StruXure's patented Pass Through Gutter technology allows for rain water to pass from one independent zone to the next allowing for superior drainage performance.