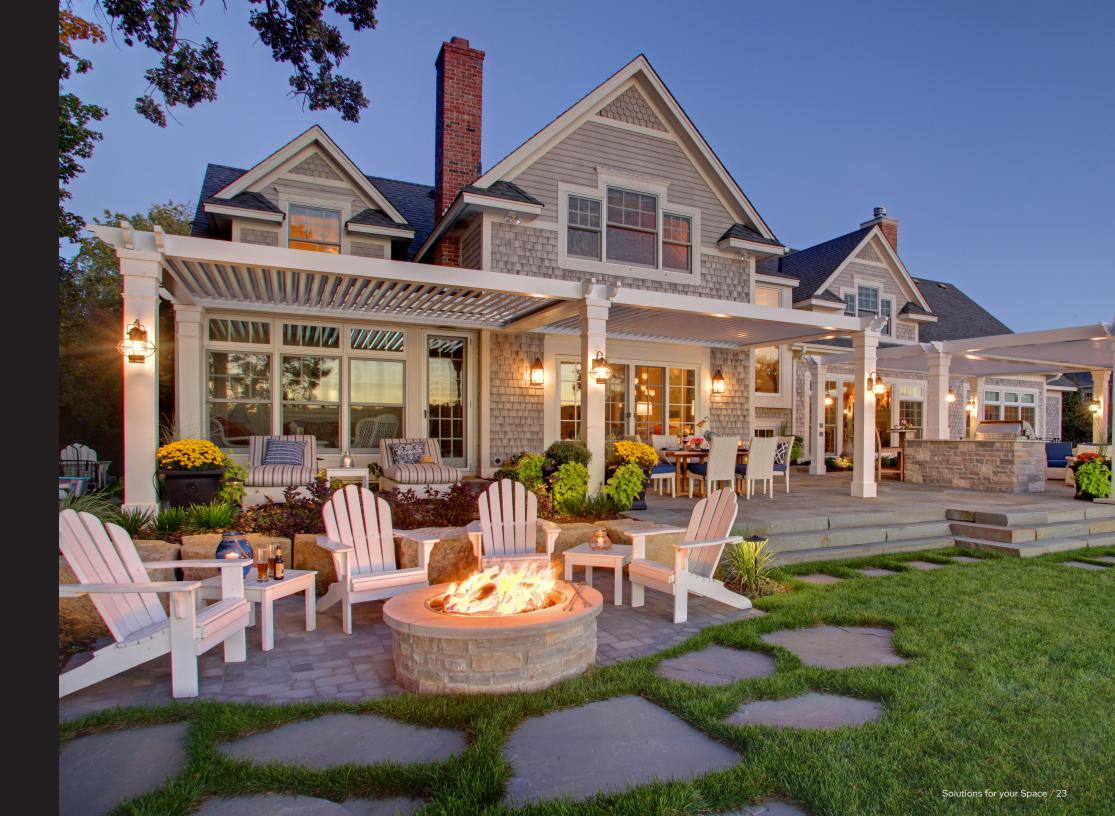

Now let's talk about your space. We want to help you create an outdoor living area that you'll enjoy for years. A space to enjoy good times with friends and family. A space that reflects your personality and sense of style. A space that's protected from the elements so it's comfortable year round. A space that's as functional as it is beautiful.

#### **Accepts Finishes**

Aluminum can be finished with a variety of common techniques, including liquid paint, powder coatings, anodizing or electroplating.

Durability / 21

Solutions for Your Space

StruXure's philosophy is "if it can be designed and engineered, we will build it." Truly amazing designs can be created to meet your exact requirements—however demanding, unusual or eccentric. We take pride in making your Pergola X one of a kind. With so many options and limitless possibilities, how do you know where to begin? Our product specialists can help you design a shae system for your outdoor space that is uniquely yours.