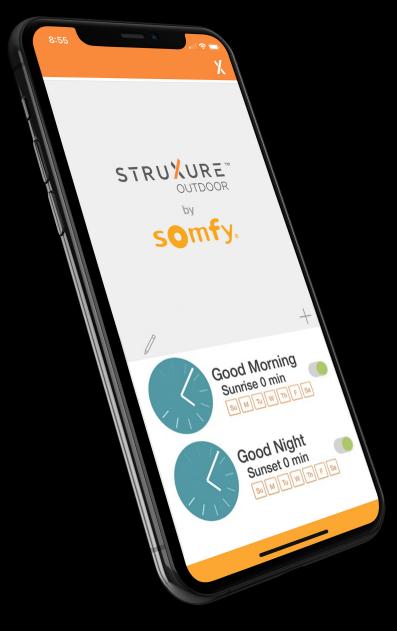

## Thinks On Its Own

#### with Artificial Intelligence

Welcome to the smarter side of outdoor living. The StruXure app by Somfy provides the ultimate control of your Pergola X from the palm of your hand. It's just one of the ways StruXure continues to innovate, continually perfecting our products through applied design and advanced technology to provide the best customer experience.

StruXure app by Somfy® Technology provides users with a variety of programming options including:

#### Programmability

(different times of the day)

Full Range of Radio Controls

**Technical Support** 

**Training Support** 

5 Year Full Warranty