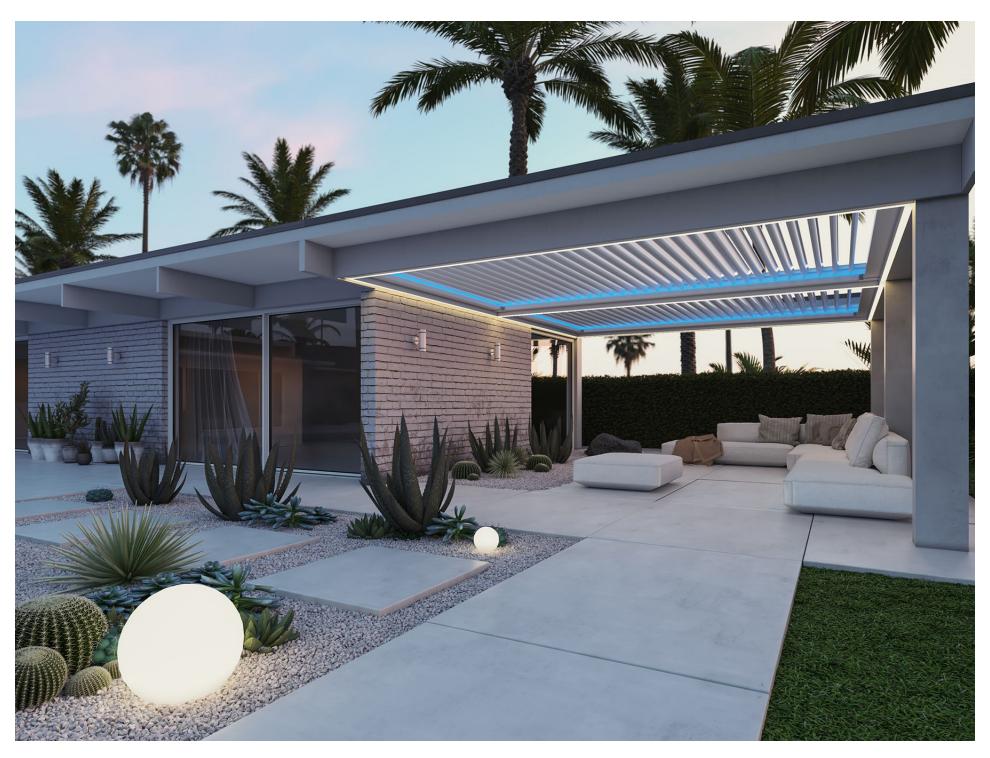

### TraX

Seamless integration of lights and screens right into the posts and beams of your Pergola X.

A natural upgrade to our Pergola X, the TraX System takes the control you have over your outdoor space to the next level allowing screens and lights to be seamlessly integrated into the anatomy of your pergola.

Our patent-pending TraX system, through its unique design, can hold the components and wiring for screens and lighting, both of which are safely separated within the TraX channels. This can be installed at the time of purchase, or later down the road. Its simple installation is as easy as removing the TraX Cap, running the components through the appropriate channels, and replacing the cap. It will appear as though the accessories were there all along.