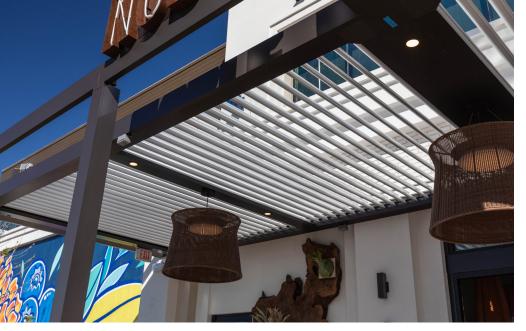

## Pivot 6

we live outdoors with a full 170° range of motion.

Pivot 6 System / 11

## Range of Motion

Range of Motion

170°

Manual Operation

140°

Pergola X gives you the power to control the way sun and rain affect your outdoor living space.

We designed the Pergola X to create shade in any space, regardless of position of the sun. Our quiet linear drive system is smooth and efficient in moving the louvers from zero to 170° for manual operation and 140° for motorized. This range of motion provides complete control over both light and weather in your outdoor environment, so your plans can stay as flexible as our systems.