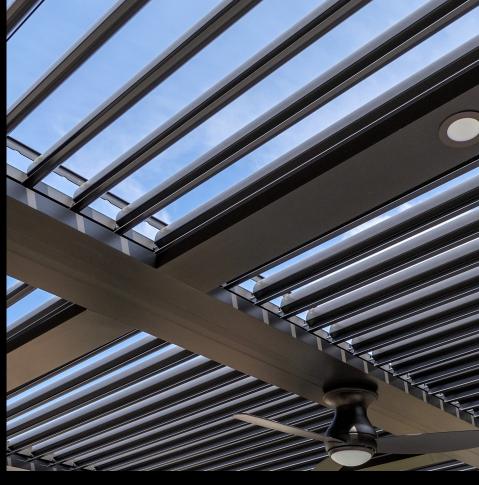

#### Closed

When closed, the patented louver design interlocks, providing a solid shelter from rain. Water is pitched into the system's 360° integrated gutter.

#### Angled In

Shaded space provides protection from the harmful effects of the sun. The Pivot provides SPF protection and allows you to spend more time outdoors without added sun exposure.

#### Opened

Allow maximum light into your space with the louvers fully opened. Minimizes resistance and uplift in high winds.

#### **Angled Out**

Angled louvers provide cool shade and air flow without blocking your blue sky view.

#### Gutter System

When the system is closed, our interlocking louvers channel water into a fully extruded aluminum gutter system. Our 360° gutter design provides more efficient water management when the louvers are closed.