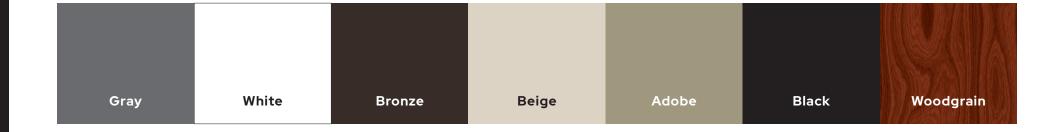

Choose from the six standard options or woodgrain options shown above, or select a completely custom color.

Colors to

## Complement **Any Space**

The Pergola X features six standard color options that can enhance almost any architecture. For unique instances where standard won't do, we are able to provide thousands of custom colors for the perfect match. A chemical textured powder coat makes a more scratch-resistant surface, while giving it a matte finish that is extremely on-trend for outdoor design today.